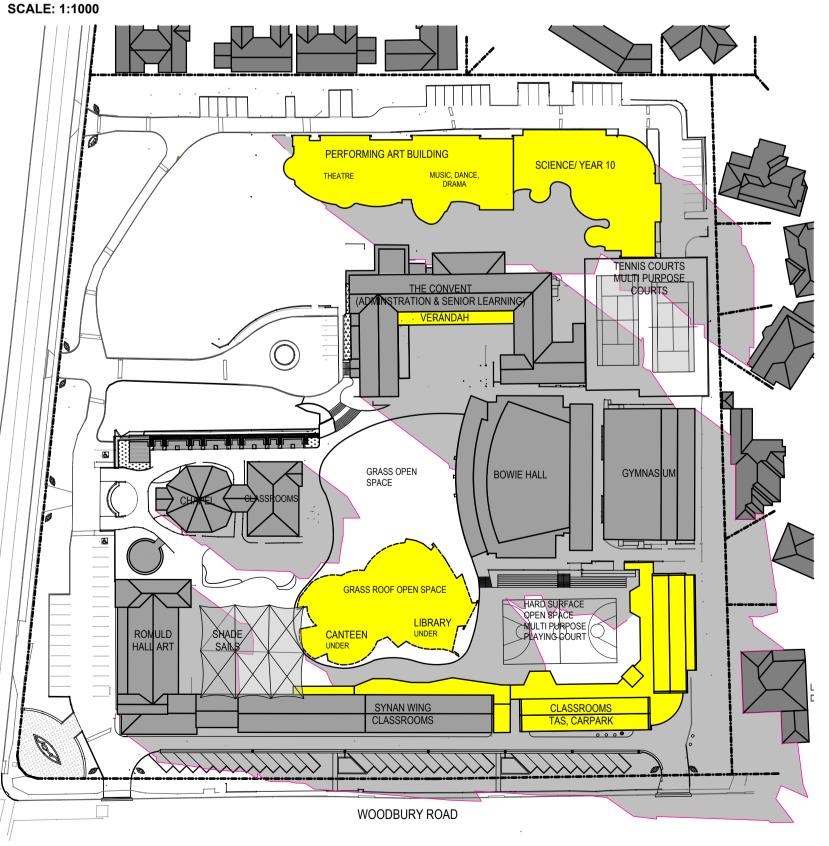

SHADOW DIAGRAM -<sup>M</sup> 21st MARCH

| Figured dimensions take precedence over scale dimensions. Contractors must verify all dimensions on site before commencing any work or making shop drawings.

SCALE @ A1