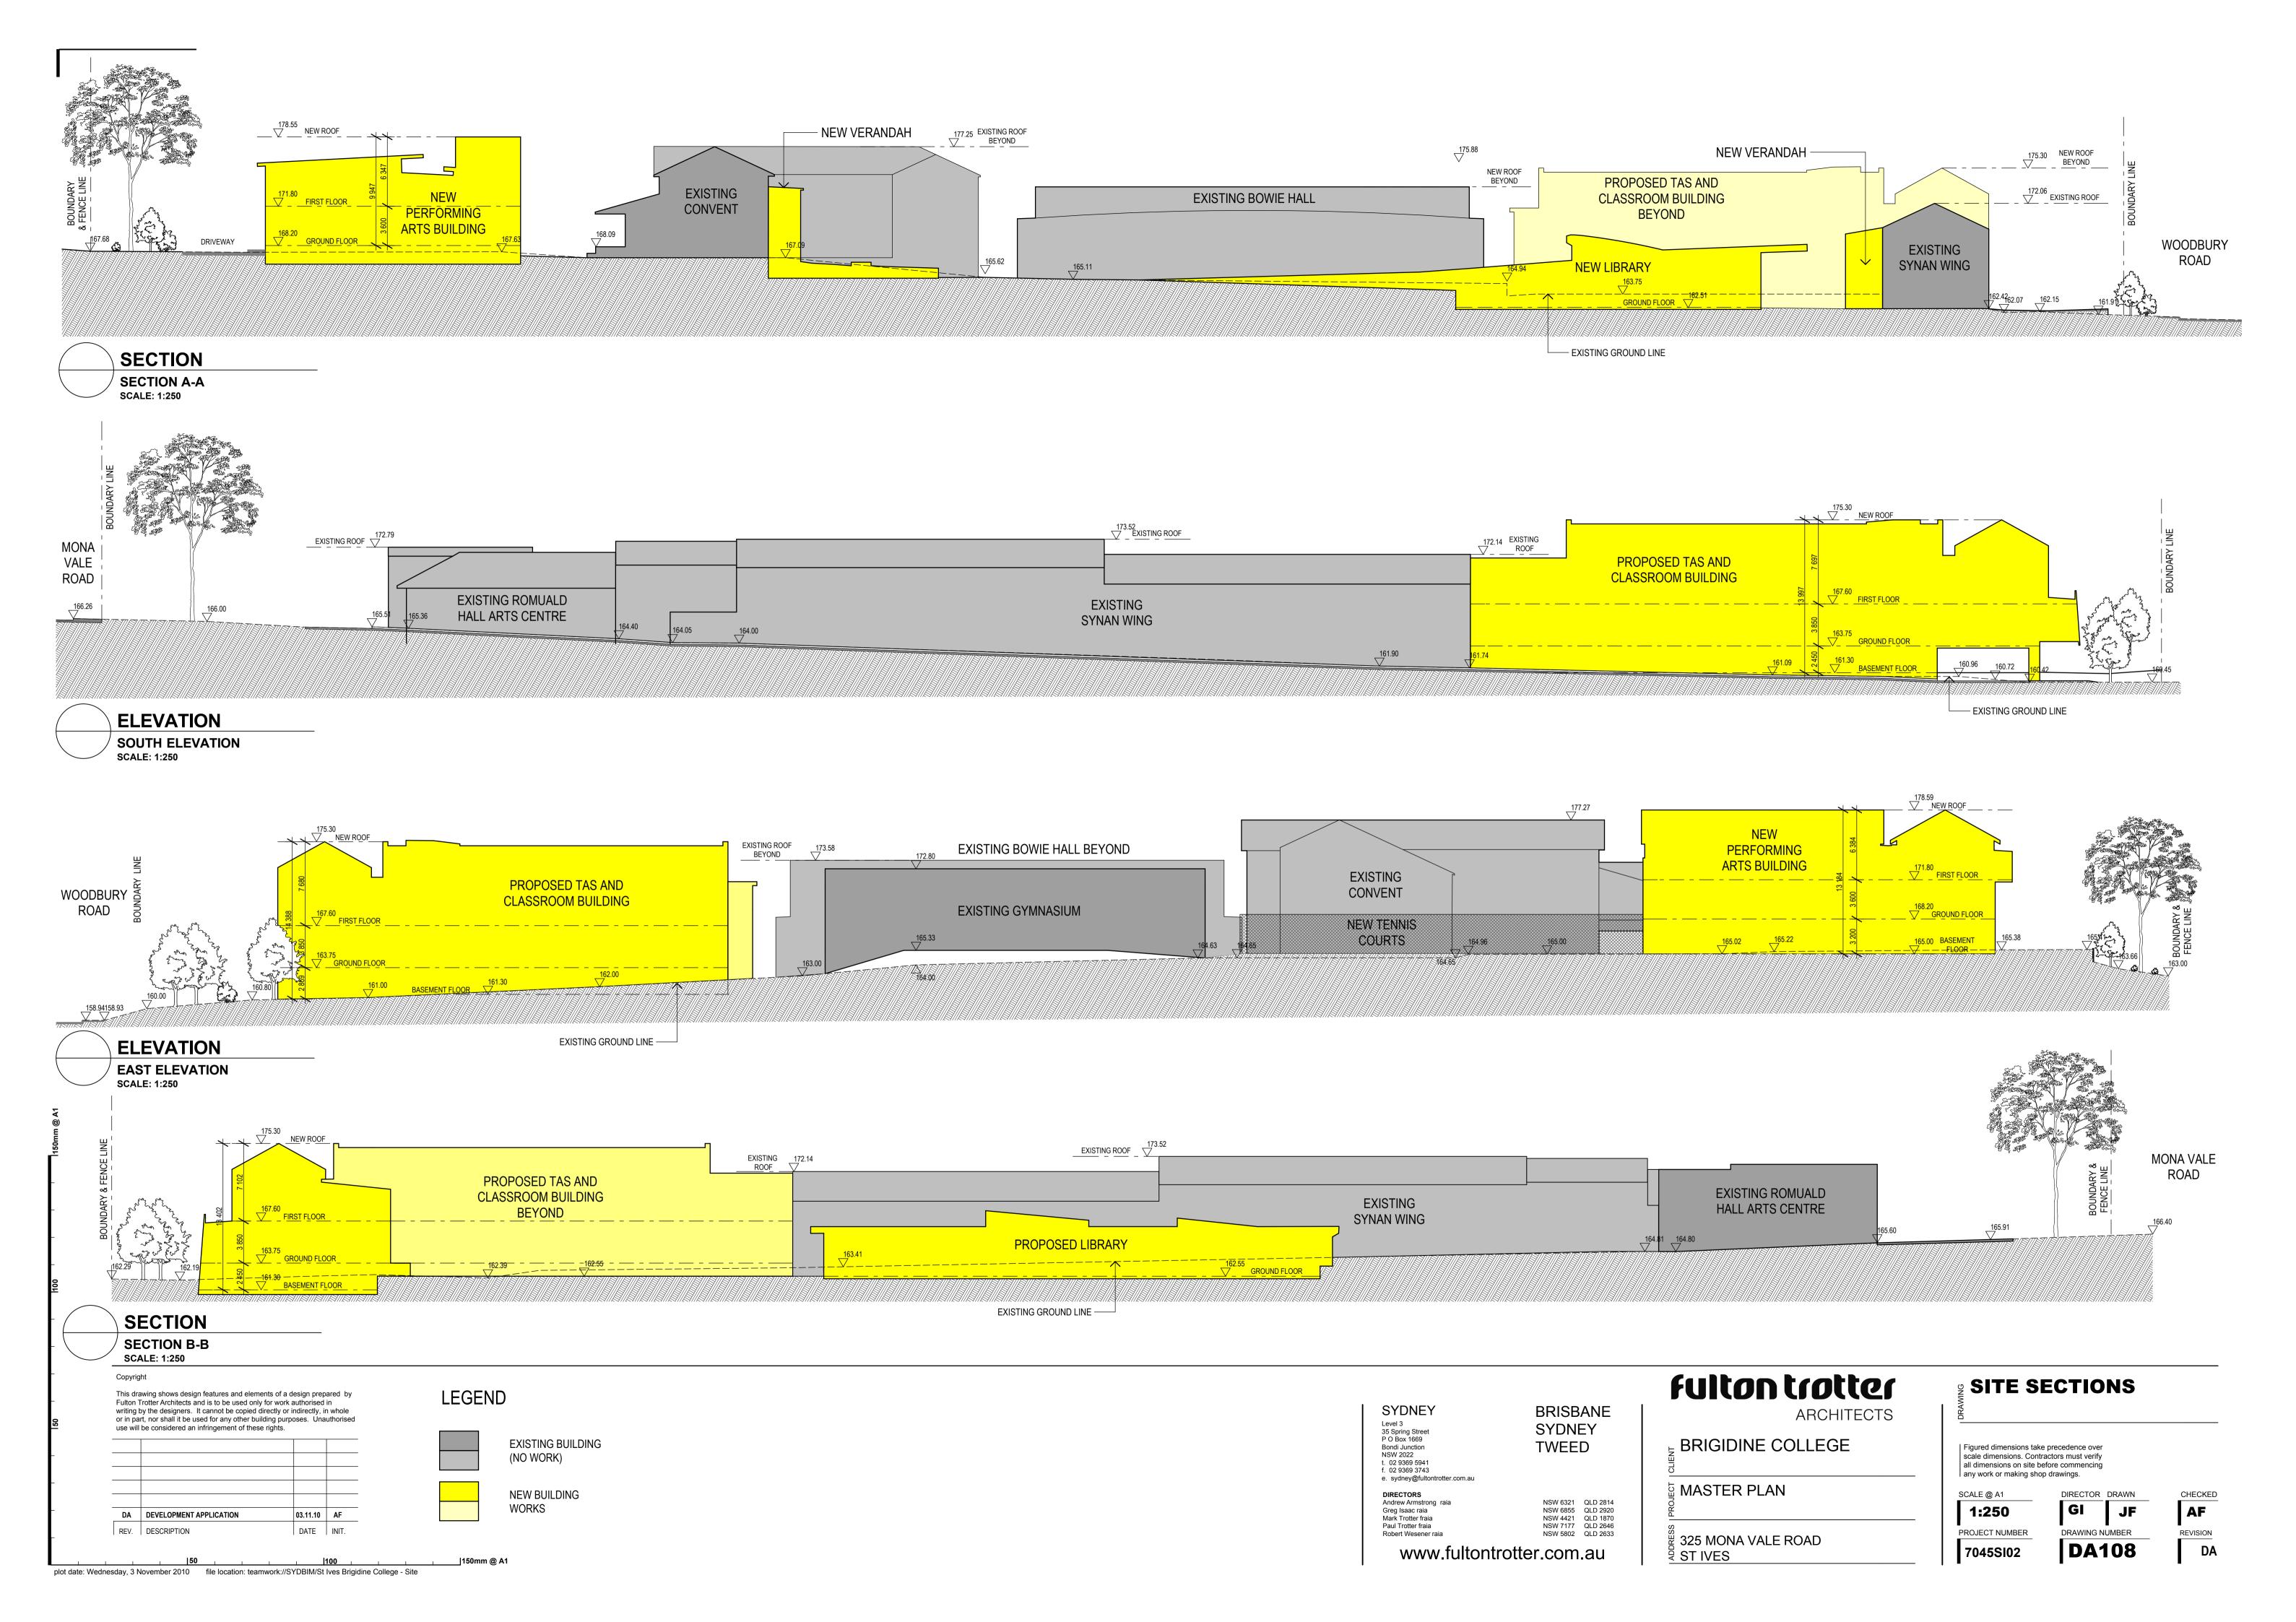

ege - Site





#### PLAN Sun Diagram June 12 noon



PLAN Sun Diagram June 3pm SCALE: 1:1000 Copyright This drawing shows design features and elements of a design prepared by Fulton Trotter Architects and is to be used only for work authorised in writing by the designers. It cannot be copied directly or indirectly, in whole or in part, nor shall it be used for any other building purposes. Unauthorised use will be considered an infringement of these rights.

| DA   | DEVELOPMENT APPLICATION | 04.11.10 | AF    |
|------|-------------------------|----------|-------|
| REV. | DESCRIPTION             | DATE     | INIT. |



#### ARCHITECTS

### LEGEND



EXISTING BUILDING (NO WORK)

NEW BUILDING WORKS

SHADOW

9AM SHADOW LINE 12PM SHADOW LINE 1PM SHADOW LINE 2PM SHADOW LINE 3PM SHADOW LINE