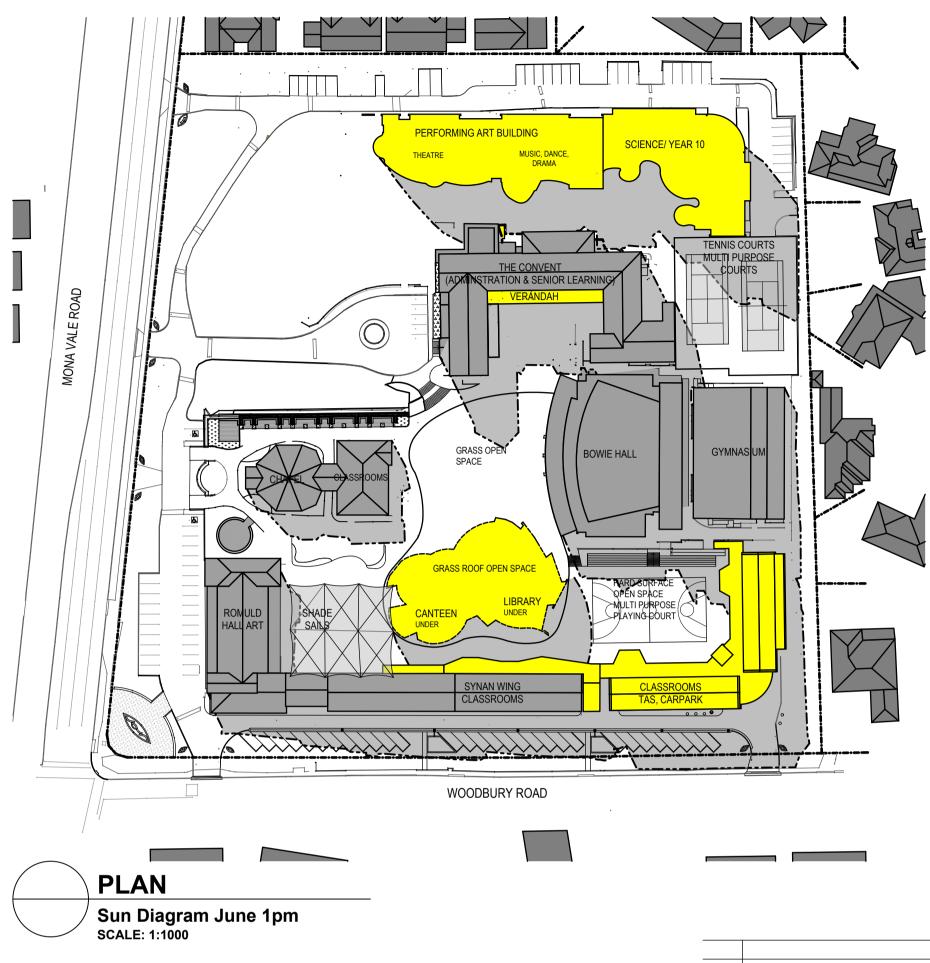

SHADOW DIAGRAM -<sup>M</sup> 21st MARCH

| Figured dimensions take precedence over scale dimensions. Contractors must verify all dimensions on site before commencing any work or making shop drawings.

SCALE @ A1

#### PLAN Sun Diagram June 12 noon

PLAN Sun Diagram June 3pm SCALE: 1:1000 Copyright This drawing shows design features and elements of a design prepared by Fulton Trotter Architects and is to be used only for work authorised in writing by the designers. It cannot be copied directly or indirectly, in whole or in part, nor shall it be used for any other building purposes. Unauthorised use will be considered an infringement of these rights.